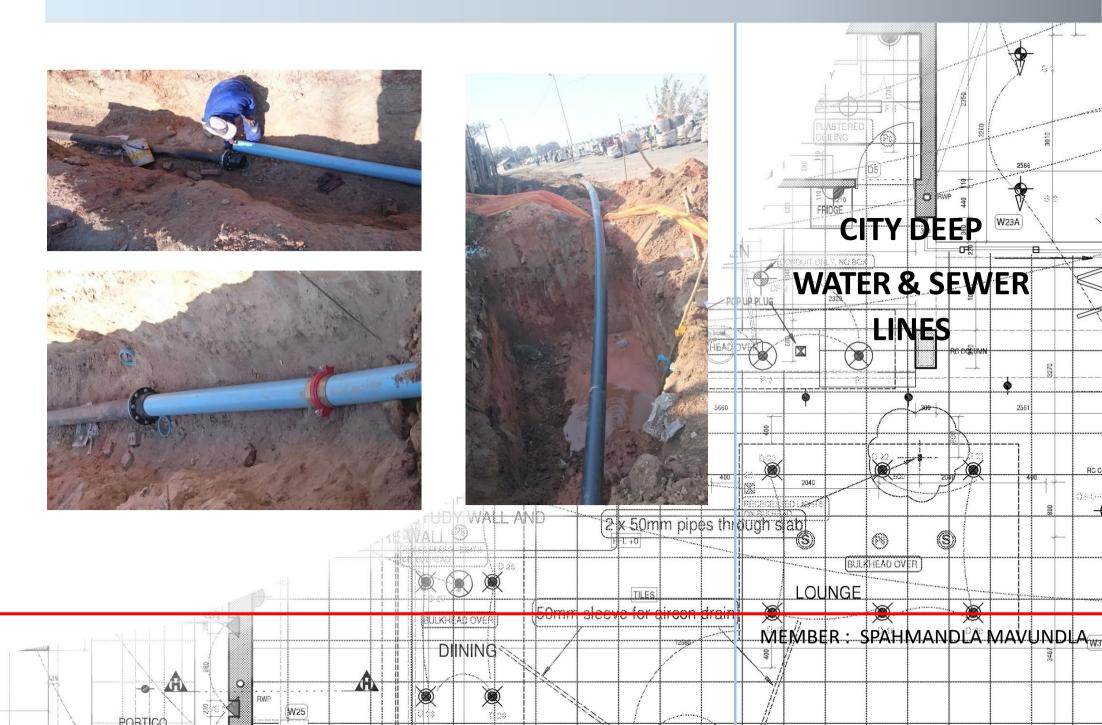

O RWF

Laying of water, sewer, electrical and telecommunication lines/

W25

- Township Design and Construction
- Plumbing
- Electrical Works