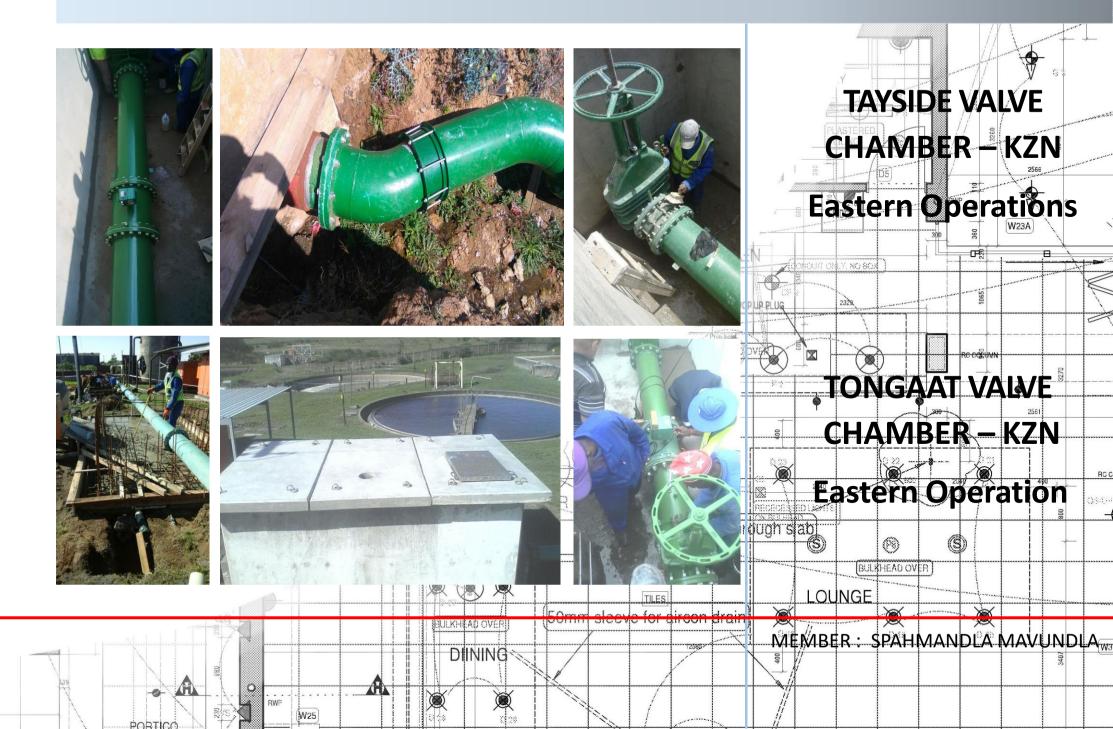

2 k 50mm pipes thrac

TILES

SHUTTER CEILING

EPOQUE LEAET

- Site Clearing
- Bulk Earthworks
- Road Construction and maintenance
- Highway Construction
- Bridges
- Transportation Nodes
- Stormwater systems
- Specialised concrete works
- Water treatment works, reservoirs and dams