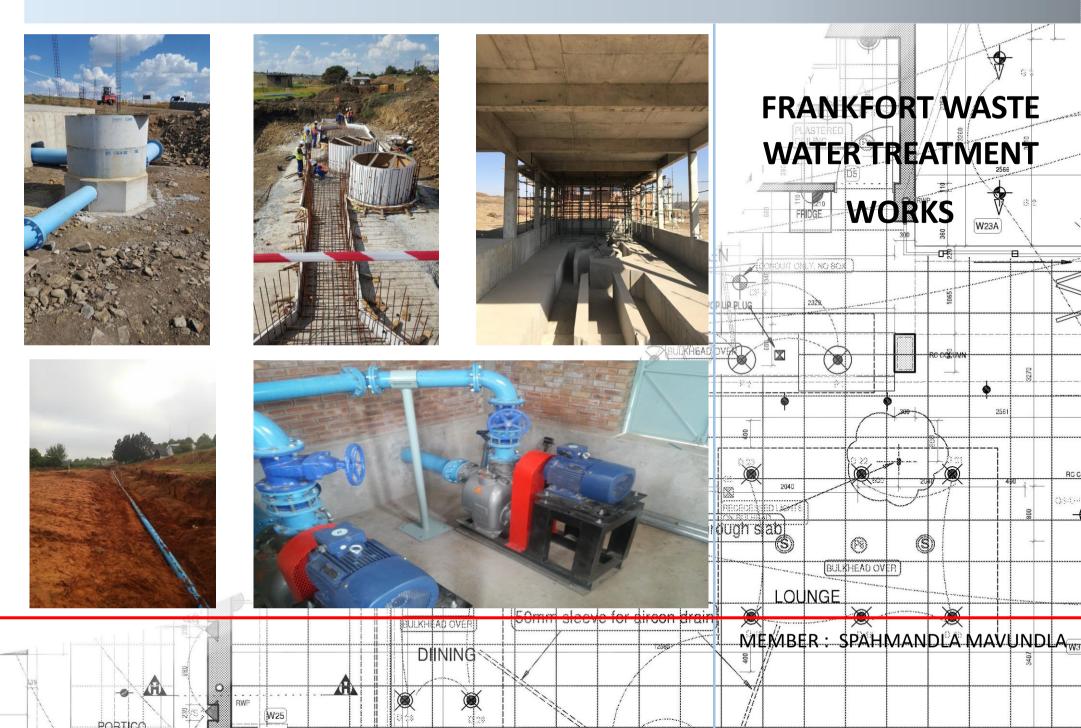

2 k 50mm pipes thrac

TILES

SHUTTER CEILING

EPOQUE LEAET

- Site Clearing
- Bulk Earthworks
- Road Construction and maintenance
- Highway Construction
- Bridges
- Transportation Nodes
- Stormwater systems
- Specialised concrete works
- Water treatment works, reservoirs and dams